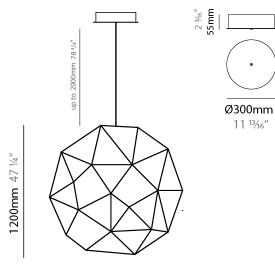

#### GENERAL

| Series: Cosmos Globe                                 |  |
|------------------------------------------------------|--|
| Brand: Quasar                                        |  |
| Division: Design                                     |  |
| Mounting Type: Suspension                            |  |
| Mounting Location: Ceiling                           |  |
| Subcategory: Ambient                                 |  |
| PHYSICAL                                             |  |
| Shape: Abstract                                      |  |
| Diameter (mm): 1200                                  |  |
| Diameter (in): 47 $\frac{1}{4}$                      |  |
| Height (mm): 1200                                    |  |
| Height (in): 47 ¼                                    |  |
| Max. Overall Height (mm): 3200                       |  |
| Max. Overall Height (in): 126                        |  |
| Light Distribution: Omnidirectional                  |  |
| Fixture Finish: NIC / BRA / BBR                      |  |
| Fixture Material: Metal                              |  |
| Cable Details: 2000mm Cable                          |  |
| Upon Request: Custom Sizes                           |  |
| ELECTRICAL                                           |  |
| Lamp Type: LED                                       |  |
| Input Wattage (W): 94.2                              |  |
| Dimming: 0-10V Dimming / Phase Dimming (120Vac Only) |  |
| Driver Included: Yes                                 |  |
| Driver Location: Integrated                          |  |
| Driver Type: Constant Voltage - Universal            |  |
| Driver Class: Class 2                                |  |
| Input Voltage (V): 120 - 277                         |  |
| Output Voltage (V): 12                               |  |
| LED                                                  |  |
| Number of LEDs: 157                                  |  |
| Color Temperature (°K): 2400 / 2800                  |  |
| Max. Delivered Lumen (lm): 4710 (2800K)              |  |
| CRI: >90 CRI                                         |  |
| Lamp Life (hrs): 50000                               |  |
|                                                      |  |

| PROJECT   |  |  |  |
|-----------|--|--|--|
| ТҮРЕ      |  |  |  |
| SPECIFIER |  |  |  |
| QUANTITY  |  |  |  |
| DATE      |  |  |  |

Ø1200mm 47 1/4"

Zaneen Group Inc. © 2024, T 1800-388-3382, F 416-247-9319, www.zaneen.com