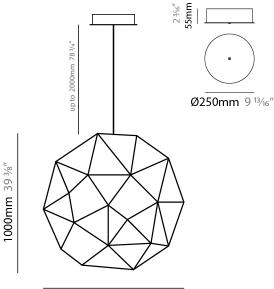

#### GENERAL

| Series: Cosmos Globe                                            |
|-----------------------------------------------------------------|
| Brand: Quasar                                                   |
| Division: Design                                                |
| Mounting Type: Suspension                                       |
| Mounting Location: Ceiling                                      |
| Subcategory: Ambient                                            |
| PHYSICAL                                                        |
| Shape: Abstract                                                 |
| Diameter (mm): 1000                                             |
| Diameter (in): 39 3/8                                           |
| Height (mm): 1000                                               |
| Height (in): 39 $\frac{3}{8}$                                   |
| Max. Overall Height (mm): 3000                                  |
| Max. Overall Height (in): 118 1/8                               |
| Light Distribution: Omnidirectional                             |
| Fixture Finish: NIC / BRA / BBR                                 |
| Fixture Material: Metal                                         |
| Cable Details: 2000mm Cable                                     |
| Upon Request: Custom Sizes                                      |
| ELECTRICAL                                                      |
| Lamp Type: LED                                                  |
| Input Wattage (W): 58.8                                         |
| Dimming: 0-10V Dimming / Phase Dimming (120Vac Only)            |
| Driver Included: Yes                                            |
| Driver Location: Integrated                                     |
| Driver Type: Constant Voltage - Universal                       |
| Driver Class: Class 2                                           |
| Input Voltage (V): 120 - 277                                    |
| Output Voltage (V): 12                                          |
| Upon Request: (Not included - see components) Integral: 0-10Vdc |
| dimming                                                         |
| LED                                                             |
| Number of LEDs: 98                                              |
| Color Temperature (°K): 2400 / 2800                             |

PROJECT

| TYPE      |  |  |  |
|-----------|--|--|--|
| SPECIFIER |  |  |  |
| QUANTITY  |  |  |  |
| DATE      |  |  |  |

Ø1000mm 39 3/8"

Zaneen Group Inc. © 2024, T 1800-388-3382, F 416-247-9319, www.zaneen.com