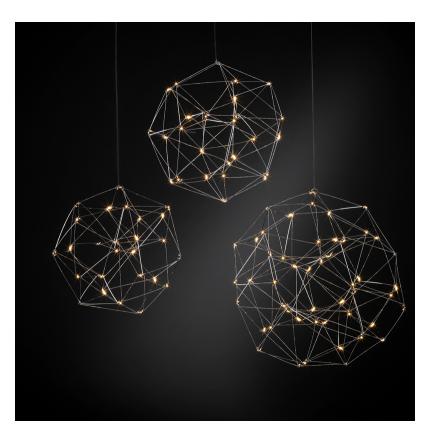

## **COSMOS GLOBE SUSPENSION**

#### GENERAL

| Series: Cosmos Globe                                                                                                                                                                                                                                                                                                                                                                                                                                                                                                                                                                                                                                                                                                                                                                                                                                                                                                                                                                                                                                                                                                                                                                                                                                                                                                                                                                                                                                                                                                                                                                                                                                                                                                                                                                                                                                                                                                                                                                                                                                                                                                           |  |
|--------------------------------------------------------------------------------------------------------------------------------------------------------------------------------------------------------------------------------------------------------------------------------------------------------------------------------------------------------------------------------------------------------------------------------------------------------------------------------------------------------------------------------------------------------------------------------------------------------------------------------------------------------------------------------------------------------------------------------------------------------------------------------------------------------------------------------------------------------------------------------------------------------------------------------------------------------------------------------------------------------------------------------------------------------------------------------------------------------------------------------------------------------------------------------------------------------------------------------------------------------------------------------------------------------------------------------------------------------------------------------------------------------------------------------------------------------------------------------------------------------------------------------------------------------------------------------------------------------------------------------------------------------------------------------------------------------------------------------------------------------------------------------------------------------------------------------------------------------------------------------------------------------------------------------------------------------------------------------------------------------------------------------------------------------------------------------------------------------------------------------|--|
| Brand: Quasar                                                                                                                                                                                                                                                                                                                                                                                                                                                                                                                                                                                                                                                                                                                                                                                                                                                                                                                                                                                                                                                                                                                                                                                                                                                                                                                                                                                                                                                                                                                                                                                                                                                                                                                                                                                                                                                                                                                                                                                                                                                                                                                  |  |
| Division: Design                                                                                                                                                                                                                                                                                                                                                                                                                                                                                                                                                                                                                                                                                                                                                                                                                                                                                                                                                                                                                                                                                                                                                                                                                                                                                                                                                                                                                                                                                                                                                                                                                                                                                                                                                                                                                                                                                                                                                                                                                                                                                                               |  |
| Mounting Type: Suspension                                                                                                                                                                                                                                                                                                                                                                                                                                                                                                                                                                                                                                                                                                                                                                                                                                                                                                                                                                                                                                                                                                                                                                                                                                                                                                                                                                                                                                                                                                                                                                                                                                                                                                                                                                                                                                                                                                                                                                                                                                                                                                      |  |
| Mounting Location: Ceiling                                                                                                                                                                                                                                                                                                                                                                                                                                                                                                                                                                                                                                                                                                                                                                                                                                                                                                                                                                                                                                                                                                                                                                                                                                                                                                                                                                                                                                                                                                                                                                                                                                                                                                                                                                                                                                                                                                                                                                                                                                                                                                     |  |
| Subcategory: Ambient                                                                                                                                                                                                                                                                                                                                                                                                                                                                                                                                                                                                                                                                                                                                                                                                                                                                                                                                                                                                                                                                                                                                                                                                                                                                                                                                                                                                                                                                                                                                                                                                                                                                                                                                                                                                                                                                                                                                                                                                                                                                                                           |  |
| PHYSICAL                                                                                                                                                                                                                                                                                                                                                                                                                                                                                                                                                                                                                                                                                                                                                                                                                                                                                                                                                                                                                                                                                                                                                                                                                                                                                                                                                                                                                                                                                                                                                                                                                                                                                                                                                                                                                                                                                                                                                                                                                                                                                                                       |  |
| Shape: Abstract                                                                                                                                                                                                                                                                                                                                                                                                                                                                                                                                                                                                                                                                                                                                                                                                                                                                                                                                                                                                                                                                                                                                                                                                                                                                                                                                                                                                                                                                                                                                                                                                                                                                                                                                                                                                                                                                                                                                                                                                                                                                                                                |  |
| Diameter (mm): 600                                                                                                                                                                                                                                                                                                                                                                                                                                                                                                                                                                                                                                                                                                                                                                                                                                                                                                                                                                                                                                                                                                                                                                                                                                                                                                                                                                                                                                                                                                                                                                                                                                                                                                                                                                                                                                                                                                                                                                                                                                                                                                             |  |
| Diameter (in): 23 ½                                                                                                                                                                                                                                                                                                                                                                                                                                                                                                                                                                                                                                                                                                                                                                                                                                                                                                                                                                                                                                                                                                                                                                                                                                                                                                                                                                                                                                                                                                                                                                                                                                                                                                                                                                                                                                                                                                                                                                                                                                                                                                            |  |
| Height (mm): 600                                                                                                                                                                                                                                                                                                                                                                                                                                                                                                                                                                                                                                                                                                                                                                                                                                                                                                                                                                                                                                                                                                                                                                                                                                                                                                                                                                                                                                                                                                                                                                                                                                                                                                                                                                                                                                                                                                                                                                                                                                                                                                               |  |
| Height (in): 23 ½                                                                                                                                                                                                                                                                                                                                                                                                                                                                                                                                                                                                                                                                                                                                                                                                                                                                                                                                                                                                                                                                                                                                                                                                                                                                                                                                                                                                                                                                                                                                                                                                                                                                                                                                                                                                                                                                                                                                                                                                                                                                                                              |  |
| Max. Overall Height (mm): 2600                                                                                                                                                                                                                                                                                                                                                                                                                                                                                                                                                                                                                                                                                                                                                                                                                                                                                                                                                                                                                                                                                                                                                                                                                                                                                                                                                                                                                                                                                                                                                                                                                                                                                                                                                                                                                                                                                                                                                                                                                                                                                                 |  |
| Max. Overall Height (in): 102 $\frac{3}{8}$                                                                                                                                                                                                                                                                                                                                                                                                                                                                                                                                                                                                                                                                                                                                                                                                                                                                                                                                                                                                                                                                                                                                                                                                                                                                                                                                                                                                                                                                                                                                                                                                                                                                                                                                                                                                                                                                                                                                                                                                                                                                                    |  |
| Light Distribution: Omnidirectional                                                                                                                                                                                                                                                                                                                                                                                                                                                                                                                                                                                                                                                                                                                                                                                                                                                                                                                                                                                                                                                                                                                                                                                                                                                                                                                                                                                                                                                                                                                                                                                                                                                                                                                                                                                                                                                                                                                                                                                                                                                                                            |  |
| Weight (kg): 4                                                                                                                                                                                                                                                                                                                                                                                                                                                                                                                                                                                                                                                                                                                                                                                                                                                                                                                                                                                                                                                                                                                                                                                                                                                                                                                                                                                                                                                                                                                                                                                                                                                                                                                                                                                                                                                                                                                                                                                                                                                                                                                 |  |
| Weight (lbs): 8.82                                                                                                                                                                                                                                                                                                                                                                                                                                                                                                                                                                                                                                                                                                                                                                                                                                                                                                                                                                                                                                                                                                                                                                                                                                                                                                                                                                                                                                                                                                                                                                                                                                                                                                                                                                                                                                                                                                                                                                                                                                                                                                             |  |
| Fixture Finish: NIC / BRA / BBR                                                                                                                                                                                                                                                                                                                                                                                                                                                                                                                                                                                                                                                                                                                                                                                                                                                                                                                                                                                                                                                                                                                                                                                                                                                                                                                                                                                                                                                                                                                                                                                                                                                                                                                                                                                                                                                                                                                                                                                                                                                                                                |  |
| Fixture Material: Metal                                                                                                                                                                                                                                                                                                                                                                                                                                                                                                                                                                                                                                                                                                                                                                                                                                                                                                                                                                                                                                                                                                                                                                                                                                                                                                                                                                                                                                                                                                                                                                                                                                                                                                                                                                                                                                                                                                                                                                                                                                                                                                        |  |
| Cable Details: 2000mm Cable                                                                                                                                                                                                                                                                                                                                                                                                                                                                                                                                                                                                                                                                                                                                                                                                                                                                                                                                                                                                                                                                                                                                                                                                                                                                                                                                                                                                                                                                                                                                                                                                                                                                                                                                                                                                                                                                                                                                                                                                                                                                                                    |  |
| Upon Request: Custom Sizes                                                                                                                                                                                                                                                                                                                                                                                                                                                                                                                                                                                                                                                                                                                                                                                                                                                                                                                                                                                                                                                                                                                                                                                                                                                                                                                                                                                                                                                                                                                                                                                                                                                                                                                                                                                                                                                                                                                                                                                                                                                                                                     |  |
| ELECTRICAL                                                                                                                                                                                                                                                                                                                                                                                                                                                                                                                                                                                                                                                                                                                                                                                                                                                                                                                                                                                                                                                                                                                                                                                                                                                                                                                                                                                                                                                                                                                                                                                                                                                                                                                                                                                                                                                                                                                                                                                                                                                                                                                     |  |
| Lamp Type: LED                                                                                                                                                                                                                                                                                                                                                                                                                                                                                                                                                                                                                                                                                                                                                                                                                                                                                                                                                                                                                                                                                                                                                                                                                                                                                                                                                                                                                                                                                                                                                                                                                                                                                                                                                                                                                                                                                                                                                                                                                                                                                                                 |  |
| Input Wattage (W): 16.2                                                                                                                                                                                                                                                                                                                                                                                                                                                                                                                                                                                                                                                                                                                                                                                                                                                                                                                                                                                                                                                                                                                                                                                                                                                                                                                                                                                                                                                                                                                                                                                                                                                                                                                                                                                                                                                                                                                                                                                                                                                                                                        |  |
| Dimming: 0-10V Dimming / Phase Dimming (120Vac Only)                                                                                                                                                                                                                                                                                                                                                                                                                                                                                                                                                                                                                                                                                                                                                                                                                                                                                                                                                                                                                                                                                                                                                                                                                                                                                                                                                                                                                                                                                                                                                                                                                                                                                                                                                                                                                                                                                                                                                                                                                                                                           |  |
| Driver Included: Yes                                                                                                                                                                                                                                                                                                                                                                                                                                                                                                                                                                                                                                                                                                                                                                                                                                                                                                                                                                                                                                                                                                                                                                                                                                                                                                                                                                                                                                                                                                                                                                                                                                                                                                                                                                                                                                                                                                                                                                                                                                                                                                           |  |
| Driver Location: Integrated                                                                                                                                                                                                                                                                                                                                                                                                                                                                                                                                                                                                                                                                                                                                                                                                                                                                                                                                                                                                                                                                                                                                                                                                                                                                                                                                                                                                                                                                                                                                                                                                                                                                                                                                                                                                                                                                                                                                                                                                                                                                                                    |  |
| Driver Type: Constant Voltage - Universal                                                                                                                                                                                                                                                                                                                                                                                                                                                                                                                                                                                                                                                                                                                                                                                                                                                                                                                                                                                                                                                                                                                                                                                                                                                                                                                                                                                                                                                                                                                                                                                                                                                                                                                                                                                                                                                                                                                                                                                                                                                                                      |  |
| Driver Class: Class 2                                                                                                                                                                                                                                                                                                                                                                                                                                                                                                                                                                                                                                                                                                                                                                                                                                                                                                                                                                                                                                                                                                                                                                                                                                                                                                                                                                                                                                                                                                                                                                                                                                                                                                                                                                                                                                                                                                                                                                                                                                                                                                          |  |
| Input Voltage (V): 120 - 277                                                                                                                                                                                                                                                                                                                                                                                                                                                                                                                                                                                                                                                                                                                                                                                                                                                                                                                                                                                                                                                                                                                                                                                                                                                                                                                                                                                                                                                                                                                                                                                                                                                                                                                                                                                                                                                                                                                                                                                                                                                                                                   |  |
| $O_{1}$ $(a)$ $(a$ |  |

#### GENERAL

| Series: Cosmos Globe                                                       |   |
|----------------------------------------------------------------------------|---|
| Brand: Quasar                                                              |   |
| Division: Design                                                           |   |
| Mounting Type: Suspension                                                  |   |
| Mounting Location: Ceiling                                                 |   |
| Subcategory: Ambient                                                       |   |
| PHYSICAL                                                                   |   |
| Shape: Abstract                                                            |   |
| Diameter (mm): 800                                                         |   |
| Diameter (in): $31\frac{1}{2}$                                             |   |
| Height (mm): 800                                                           |   |
| Height (in): 31 <sup>1</sup> / <sub>2</sub>                                |   |
| Max. Overall Height (mm): 2800                                             |   |
| Max. Overall Height (in): 110 ¼                                            | _ |
| Light Distribution: Omnidirectional                                        |   |
| Fixture Finish: NIC / BRA / BBR                                            |   |
| Fixture Material: Metal                                                    |   |
| Cable Details: 2000mm Cable                                                |   |
| Upon Request: Custom Sizes                                                 |   |
| ELECTRICAL                                                                 |   |
| Lamp Type: LED                                                             |   |
| Input Wattage (W): 28.2                                                    |   |
| Dimming: 0-10V Dimming / Phase Dimming (120Vac Only)                       |   |
| Driver Included: Yes                                                       |   |
| Driver Location: Integrated                                                |   |
| Driver Type: Constant Voltage - Universal                                  |   |
| Driver Class: Class 2                                                      |   |
| Input Voltage (V): 120 - 277                                               |   |
| Output Voltage (V): 12                                                     |   |
| Upon Request: (Not included - see components) Integral: 0-10Vdc<br>dimming |   |
| LED                                                                        |   |
| Number of LEDs: 47                                                         |   |
|                                                                            | _ |

#### GENERAL

| Series: Cosmos Globe                                            |
|-----------------------------------------------------------------|
| Brand: Quasar                                                   |
| Division: Design                                                |
| Mounting Type: Suspension                                       |
| Mounting Location: Ceiling                                      |
| Subcategory: Ambient                                            |
| PHYSICAL                                                        |
| Shape: Abstract                                                 |
| Diameter (mm): 1000                                             |
| Diameter (in): 39 3/8                                           |
| Height (mm): 1000                                               |
| Height (in): 39 $\frac{3}{8}$                                   |
| Max. Overall Height (mm): 3000                                  |
| Max. Overall Height (in): 118 1/8                               |
| Light Distribution: Omnidirectional                             |
| Fixture Finish: NIC / BRA / BBR                                 |
| Fixture Material: Metal                                         |
| Cable Details: 2000mm Cable                                     |
| Upon Request: Custom Sizes                                      |
| ELECTRICAL                                                      |
| Lamp Type: LED                                                  |
| Input Wattage (W): 58.8                                         |
| Dimming: 0-10V Dimming / Phase Dimming (120Vac Only)            |
| Driver Included: Yes                                            |
| Driver Location: Integrated                                     |
| Driver Type: Constant Voltage - Universal                       |
| Driver Class: Class 2                                           |
| Input Voltage (V): 120 - 277                                    |
| Output Voltage (V): 12                                          |
| Upon Request: (Not included - see components) Integral: 0-10Vdc |
| dimming                                                         |
| LED                                                             |
| Number of LEDs: 98                                              |
| Color Temperature (°K): 2400 / 2800                             |

#### GENERAL

| Series: Cosmos Globe                                 |  |
|------------------------------------------------------|--|
| Brand: Quasar                                        |  |
| Division: Design                                     |  |
| Mounting Type: Suspension                            |  |
| Mounting Location: Ceiling                           |  |
| Subcategory: Ambient                                 |  |
| PHYSICAL                                             |  |
| Shape: Abstract                                      |  |
| Diameter (mm): 1200                                  |  |
| Diameter (in): 47 $\frac{1}{4}$                      |  |
| Height (mm): 1200                                    |  |
| Height (in): 47 ¼                                    |  |
| Max. Overall Height (mm): 3200                       |  |
| Max. Overall Height (in): 126                        |  |
| Light Distribution: Omnidirectional                  |  |
| Fixture Finish: NIC / BRA / BBR                      |  |
| Fixture Material: Metal                              |  |
| Cable Details: 2000mm Cable                          |  |
| Upon Request: Custom Sizes                           |  |
| ELECTRICAL                                           |  |
| Lamp Type: LED                                       |  |
| Input Wattage (W): 94.2                              |  |
| Dimming: 0-10V Dimming / Phase Dimming (120Vac Only) |  |
| Driver Included: Yes                                 |  |
| Driver Location: Integrated                          |  |
| Driver Type: Constant Voltage - Universal            |  |
| Driver Class: Class 2                                |  |
| Input Voltage (V): 120 - 277                         |  |
| Output Voltage (V): 12                               |  |
| LED                                                  |  |
| Number of LEDs: 157                                  |  |
| Color Temperature (°K): 2400 / 2800                  |  |
| Max. Delivered Lumen (lm): 4710 (2800K)              |  |
| CRI: >90 CRI                                         |  |
| Lamp Life (hrs): 50000                               |  |
|                                                      |  |