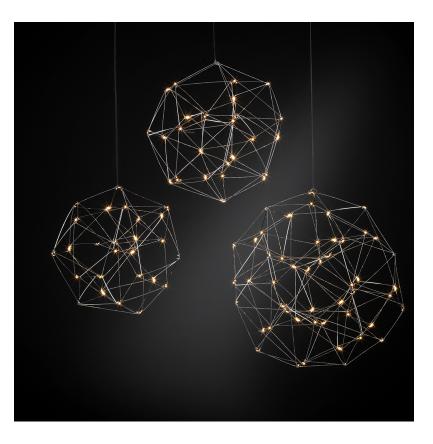

## **COSMOS GLOBE SUSPENSION**

#### GENERAL

| Series: Cosmos Globe                                                                                                                                                                                                                                                                                                                                                                                                                                                                                                                                                                                                                                                                                                                                                                                                                                                                                                                                                                                                                                                                                                                                                                                                                                                                                                                                                                                                                                                                                                                                                                                                                                                                                                                                                                                                                                                                                                                                                                                                                                                                                                           |  |
|--------------------------------------------------------------------------------------------------------------------------------------------------------------------------------------------------------------------------------------------------------------------------------------------------------------------------------------------------------------------------------------------------------------------------------------------------------------------------------------------------------------------------------------------------------------------------------------------------------------------------------------------------------------------------------------------------------------------------------------------------------------------------------------------------------------------------------------------------------------------------------------------------------------------------------------------------------------------------------------------------------------------------------------------------------------------------------------------------------------------------------------------------------------------------------------------------------------------------------------------------------------------------------------------------------------------------------------------------------------------------------------------------------------------------------------------------------------------------------------------------------------------------------------------------------------------------------------------------------------------------------------------------------------------------------------------------------------------------------------------------------------------------------------------------------------------------------------------------------------------------------------------------------------------------------------------------------------------------------------------------------------------------------------------------------------------------------------------------------------------------------|--|
| Brand: Quasar                                                                                                                                                                                                                                                                                                                                                                                                                                                                                                                                                                                                                                                                                                                                                                                                                                                                                                                                                                                                                                                                                                                                                                                                                                                                                                                                                                                                                                                                                                                                                                                                                                                                                                                                                                                                                                                                                                                                                                                                                                                                                                                  |  |
| Division: Design                                                                                                                                                                                                                                                                                                                                                                                                                                                                                                                                                                                                                                                                                                                                                                                                                                                                                                                                                                                                                                                                                                                                                                                                                                                                                                                                                                                                                                                                                                                                                                                                                                                                                                                                                                                                                                                                                                                                                                                                                                                                                                               |  |
| Mounting Type: Suspension                                                                                                                                                                                                                                                                                                                                                                                                                                                                                                                                                                                                                                                                                                                                                                                                                                                                                                                                                                                                                                                                                                                                                                                                                                                                                                                                                                                                                                                                                                                                                                                                                                                                                                                                                                                                                                                                                                                                                                                                                                                                                                      |  |
| Mounting Location: Ceiling                                                                                                                                                                                                                                                                                                                                                                                                                                                                                                                                                                                                                                                                                                                                                                                                                                                                                                                                                                                                                                                                                                                                                                                                                                                                                                                                                                                                                                                                                                                                                                                                                                                                                                                                                                                                                                                                                                                                                                                                                                                                                                     |  |
| Subcategory: Ambient                                                                                                                                                                                                                                                                                                                                                                                                                                                                                                                                                                                                                                                                                                                                                                                                                                                                                                                                                                                                                                                                                                                                                                                                                                                                                                                                                                                                                                                                                                                                                                                                                                                                                                                                                                                                                                                                                                                                                                                                                                                                                                           |  |
| PHYSICAL                                                                                                                                                                                                                                                                                                                                                                                                                                                                                                                                                                                                                                                                                                                                                                                                                                                                                                                                                                                                                                                                                                                                                                                                                                                                                                                                                                                                                                                                                                                                                                                                                                                                                                                                                                                                                                                                                                                                                                                                                                                                                                                       |  |
| Shape: Abstract                                                                                                                                                                                                                                                                                                                                                                                                                                                                                                                                                                                                                                                                                                                                                                                                                                                                                                                                                                                                                                                                                                                                                                                                                                                                                                                                                                                                                                                                                                                                                                                                                                                                                                                                                                                                                                                                                                                                                                                                                                                                                                                |  |
| Diameter (mm): 600                                                                                                                                                                                                                                                                                                                                                                                                                                                                                                                                                                                                                                                                                                                                                                                                                                                                                                                                                                                                                                                                                                                                                                                                                                                                                                                                                                                                                                                                                                                                                                                                                                                                                                                                                                                                                                                                                                                                                                                                                                                                                                             |  |
| Diameter (in): 23 ½                                                                                                                                                                                                                                                                                                                                                                                                                                                                                                                                                                                                                                                                                                                                                                                                                                                                                                                                                                                                                                                                                                                                                                                                                                                                                                                                                                                                                                                                                                                                                                                                                                                                                                                                                                                                                                                                                                                                                                                                                                                                                                            |  |
| Height (mm): 600                                                                                                                                                                                                                                                                                                                                                                                                                                                                                                                                                                                                                                                                                                                                                                                                                                                                                                                                                                                                                                                                                                                                                                                                                                                                                                                                                                                                                                                                                                                                                                                                                                                                                                                                                                                                                                                                                                                                                                                                                                                                                                               |  |
| Height (in): 23 ½                                                                                                                                                                                                                                                                                                                                                                                                                                                                                                                                                                                                                                                                                                                                                                                                                                                                                                                                                                                                                                                                                                                                                                                                                                                                                                                                                                                                                                                                                                                                                                                                                                                                                                                                                                                                                                                                                                                                                                                                                                                                                                              |  |
| Max. Overall Height (mm): 2600                                                                                                                                                                                                                                                                                                                                                                                                                                                                                                                                                                                                                                                                                                                                                                                                                                                                                                                                                                                                                                                                                                                                                                                                                                                                                                                                                                                                                                                                                                                                                                                                                                                                                                                                                                                                                                                                                                                                                                                                                                                                                                 |  |
| Max. Overall Height (in): 102 $\frac{3}{8}$                                                                                                                                                                                                                                                                                                                                                                                                                                                                                                                                                                                                                                                                                                                                                                                                                                                                                                                                                                                                                                                                                                                                                                                                                                                                                                                                                                                                                                                                                                                                                                                                                                                                                                                                                                                                                                                                                                                                                                                                                                                                                    |  |
| Light Distribution: Omnidirectional                                                                                                                                                                                                                                                                                                                                                                                                                                                                                                                                                                                                                                                                                                                                                                                                                                                                                                                                                                                                                                                                                                                                                                                                                                                                                                                                                                                                                                                                                                                                                                                                                                                                                                                                                                                                                                                                                                                                                                                                                                                                                            |  |
| Weight (kg): 4                                                                                                                                                                                                                                                                                                                                                                                                                                                                                                                                                                                                                                                                                                                                                                                                                                                                                                                                                                                                                                                                                                                                                                                                                                                                                                                                                                                                                                                                                                                                                                                                                                                                                                                                                                                                                                                                                                                                                                                                                                                                                                                 |  |
| Weight (lbs): 8.82                                                                                                                                                                                                                                                                                                                                                                                                                                                                                                                                                                                                                                                                                                                                                                                                                                                                                                                                                                                                                                                                                                                                                                                                                                                                                                                                                                                                                                                                                                                                                                                                                                                                                                                                                                                                                                                                                                                                                                                                                                                                                                             |  |
| Fixture Finish: NIC / BRA / BBR                                                                                                                                                                                                                                                                                                                                                                                                                                                                                                                                                                                                                                                                                                                                                                                                                                                                                                                                                                                                                                                                                                                                                                                                                                                                                                                                                                                                                                                                                                                                                                                                                                                                                                                                                                                                                                                                                                                                                                                                                                                                                                |  |
| Fixture Material: Metal                                                                                                                                                                                                                                                                                                                                                                                                                                                                                                                                                                                                                                                                                                                                                                                                                                                                                                                                                                                                                                                                                                                                                                                                                                                                                                                                                                                                                                                                                                                                                                                                                                                                                                                                                                                                                                                                                                                                                                                                                                                                                                        |  |
| Cable Details: 2000mm Cable                                                                                                                                                                                                                                                                                                                                                                                                                                                                                                                                                                                                                                                                                                                                                                                                                                                                                                                                                                                                                                                                                                                                                                                                                                                                                                                                                                                                                                                                                                                                                                                                                                                                                                                                                                                                                                                                                                                                                                                                                                                                                                    |  |
| Upon Request: Custom Sizes                                                                                                                                                                                                                                                                                                                                                                                                                                                                                                                                                                                                                                                                                                                                                                                                                                                                                                                                                                                                                                                                                                                                                                                                                                                                                                                                                                                                                                                                                                                                                                                                                                                                                                                                                                                                                                                                                                                                                                                                                                                                                                     |  |
| ELECTRICAL                                                                                                                                                                                                                                                                                                                                                                                                                                                                                                                                                                                                                                                                                                                                                                                                                                                                                                                                                                                                                                                                                                                                                                                                                                                                                                                                                                                                                                                                                                                                                                                                                                                                                                                                                                                                                                                                                                                                                                                                                                                                                                                     |  |
| Lamp Type: LED                                                                                                                                                                                                                                                                                                                                                                                                                                                                                                                                                                                                                                                                                                                                                                                                                                                                                                                                                                                                                                                                                                                                                                                                                                                                                                                                                                                                                                                                                                                                                                                                                                                                                                                                                                                                                                                                                                                                                                                                                                                                                                                 |  |
| Input Wattage (W): 16.2                                                                                                                                                                                                                                                                                                                                                                                                                                                                                                                                                                                                                                                                                                                                                                                                                                                                                                                                                                                                                                                                                                                                                                                                                                                                                                                                                                                                                                                                                                                                                                                                                                                                                                                                                                                                                                                                                                                                                                                                                                                                                                        |  |
| Dimming: 0-10V Dimming / Phase Dimming (120Vac Only)                                                                                                                                                                                                                                                                                                                                                                                                                                                                                                                                                                                                                                                                                                                                                                                                                                                                                                                                                                                                                                                                                                                                                                                                                                                                                                                                                                                                                                                                                                                                                                                                                                                                                                                                                                                                                                                                                                                                                                                                                                                                           |  |
| Driver Included: Yes                                                                                                                                                                                                                                                                                                                                                                                                                                                                                                                                                                                                                                                                                                                                                                                                                                                                                                                                                                                                                                                                                                                                                                                                                                                                                                                                                                                                                                                                                                                                                                                                                                                                                                                                                                                                                                                                                                                                                                                                                                                                                                           |  |
| Driver Location: Integrated                                                                                                                                                                                                                                                                                                                                                                                                                                                                                                                                                                                                                                                                                                                                                                                                                                                                                                                                                                                                                                                                                                                                                                                                                                                                                                                                                                                                                                                                                                                                                                                                                                                                                                                                                                                                                                                                                                                                                                                                                                                                                                    |  |
| Driver Type: Constant Voltage - Universal                                                                                                                                                                                                                                                                                                                                                                                                                                                                                                                                                                                                                                                                                                                                                                                                                                                                                                                                                                                                                                                                                                                                                                                                                                                                                                                                                                                                                                                                                                                                                                                                                                                                                                                                                                                                                                                                                                                                                                                                                                                                                      |  |
| Driver Class: Class 2                                                                                                                                                                                                                                                                                                                                                                                                                                                                                                                                                                                                                                                                                                                                                                                                                                                                                                                                                                                                                                                                                                                                                                                                                                                                                                                                                                                                                                                                                                                                                                                                                                                                                                                                                                                                                                                                                                                                                                                                                                                                                                          |  |
| Input Voltage (V): 120 - 277                                                                                                                                                                                                                                                                                                                                                                                                                                                                                                                                                                                                                                                                                                                                                                                                                                                                                                                                                                                                                                                                                                                                                                                                                                                                                                                                                                                                                                                                                                                                                                                                                                                                                                                                                                                                                                                                                                                                                                                                                                                                                                   |  |
| $O_{1}$ $(a)$ $(a$ |  |

#### GENERAL

| Series: Cosmos Globe                                                       |   |
|----------------------------------------------------------------------------|---|
| Brand: Quasar                                                              |   |
| Division: Design                                                           |   |
| Mounting Type: Suspension                                                  |   |
| Mounting Location: Ceiling                                                 |   |
| Subcategory: Ambient                                                       |   |
| PHYSICAL                                                                   |   |
| Shape: Abstract                                                            |   |
| Diameter (mm): 800                                                         |   |
| Diameter (in): $31\frac{1}{2}$                                             |   |
| Height (mm): 800                                                           |   |
| Height (in): 31 <sup>1</sup> / <sub>2</sub>                                |   |
| Max. Overall Height (mm): 2800                                             |   |
| Max. Overall Height (in): 110 ¼                                            | _ |
| Light Distribution: Omnidirectional                                        |   |
| Fixture Finish: NIC / BRA / BBR                                            |   |
| Fixture Material: Metal                                                    |   |
| Cable Details: 2000mm Cable                                                |   |
| Upon Request: Custom Sizes                                                 |   |
| ELECTRICAL                                                                 |   |
| Lamp Type: LED                                                             |   |
| Input Wattage (W): 28.2                                                    |   |
| Dimming: 0-10V Dimming / Phase Dimming (120Vac Only)                       |   |
| Driver Included: Yes                                                       |   |
| Driver Location: Integrated                                                |   |
| Driver Type: Constant Voltage - Universal                                  |   |
| Driver Class: Class 2                                                      |   |
| Input Voltage (V): 120 - 277                                               |   |
| Output Voltage (V): 12                                                     |   |
| Upon Request: (Not included - see components) Integral: 0-10Vdc<br>dimming |   |
| LED                                                                        |   |
| Number of LEDs: 47                                                         |   |
|                                                                            | _ |

#### GENERAL

| Series: Cosmos Globe                                            |
|-----------------------------------------------------------------|
| Brand: Quasar                                                   |
| Division: Design                                                |
| Mounting Type: Suspension                                       |
| Mounting Location: Ceiling                                      |
| Subcategory: Ambient                                            |
| PHYSICAL                                                        |
| Shape: Abstract                                                 |
| Diameter (mm): 1000                                             |
| Diameter (in): 39 3/8                                           |
| Height (mm): 1000                                               |
| Height (in): 39 $\frac{3}{8}$                                   |
| Max. Overall Height (mm): 3000                                  |
| Max. Overall Height (in): 118 1/8                               |
| Light Distribution: Omnidirectional                             |
| Fixture Finish: NIC / BRA / BBR                                 |
| Fixture Material: Metal                                         |
| Cable Details: 2000mm Cable                                     |
| Upon Request: Custom Sizes                                      |
| ELECTRICAL                                                      |
| Lamp Type: LED                                                  |
| Input Wattage (W): 58.8                                         |
| Dimming: 0-10V Dimming / Phase Dimming (120Vac Only)            |
| Driver Included: Yes                                            |
| Driver Location: Integrated                                     |
| Driver Type: Constant Voltage - Universal                       |
| Driver Class: Class 2                                           |
| Input Voltage (V): 120 - 277                                    |
| Output Voltage (V): 12                                          |
| Upon Request: (Not included - see components) Integral: 0-10Vdc |
| dimming                                                         |
| LED                                                             |
| Number of LEDs: 98                                              |
| Color Temperature (°K): 2400 / 2800                             |

#### GENERAL

| Series: Cosmos Globe                                 |  |
|------------------------------------------------------|--|
| Brand: Quasar                                        |  |
| Division: Design                                     |  |
| Mounting Type: Suspension                            |  |
| Mounting Location: Ceiling                           |  |
| Subcategory: Ambient                                 |  |
| PHYSICAL                                             |  |
| Shape: Abstract                                      |  |
| Diameter (mm): 1200                                  |  |
| Diameter (in): 47 $\frac{1}{4}$                      |  |
| Height (mm): 1200                                    |  |
| Height (in): 47 ¼                                    |  |
| Max. Overall Height (mm): 3200                       |  |
| Max. Overall Height (in): 126                        |  |
| Light Distribution: Omnidirectional                  |  |
| Fixture Finish: NIC / BRA / BBR                      |  |
| Fixture Material: Metal                              |  |
| Cable Details: 2000mm Cable                          |  |
| Upon Request: Custom Sizes                           |  |
| ELECTRICAL                                           |  |
| Lamp Type: LED                                       |  |
| Input Wattage (W): 94.2                              |  |
| Dimming: 0-10V Dimming / Phase Dimming (120Vac Only) |  |
| Driver Included: Yes                                 |  |
| Driver Location: Integrated                          |  |
| Driver Type: Constant Voltage - Universal            |  |
| Driver Class: Class 2                                |  |
| Input Voltage (V): 120 - 277                         |  |
| Output Voltage (V): 12                               |  |
| LED                                                  |  |
| Number of LEDs: 157                                  |  |
| Color Temperature (°K): 2400 / 2800                  |  |
| Max. Delivered Lumen (lm): 4710 (2800K)              |  |
| CRI: >90 CRI                                         |  |
| Lamp Life (hrs): 50000                               |  |
|                                                      |  |