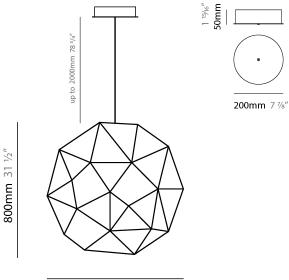

#### GENERAL

| Series: Cosmos Globe                                                       |   |
|----------------------------------------------------------------------------|---|
| Brand: Quasar                                                              |   |
| Division: Design                                                           |   |
| Mounting Type: Suspension                                                  |   |
| Mounting Location: Ceiling                                                 |   |
| Subcategory: Ambient                                                       |   |
| PHYSICAL                                                                   |   |
| Shape: Abstract                                                            |   |
| Diameter (mm): 800                                                         |   |
| Diameter (in): $31\frac{1}{2}$                                             |   |
| Height (mm): 800                                                           |   |
| Height (in): 31 <sup>1</sup> / <sub>2</sub>                                |   |
| Max. Overall Height (mm): 2800                                             |   |
| Max. Overall Height (in): 110 ¼                                            | _ |
| Light Distribution: Omnidirectional                                        |   |
| Fixture Finish: NIC / BRA / BBR                                            |   |
| Fixture Material: Metal                                                    |   |
| Cable Details: 2000mm Cable                                                |   |
| Upon Request: Custom Sizes                                                 |   |
| ELECTRICAL                                                                 |   |
| Lamp Type: LED                                                             |   |
| Input Wattage (W): 28.2                                                    |   |
| Dimming: 0-10V Dimming / Phase Dimming (120Vac Only)                       |   |
| Driver Included: Yes                                                       |   |
| Driver Location: Integrated                                                |   |
| Driver Type: Constant Voltage - Universal                                  |   |
| Driver Class: Class 2                                                      |   |
| Input Voltage (V): 120 - 277                                               |   |
| Output Voltage (V): 12                                                     |   |
| Upon Request: (Not included - see components) Integral: 0-10Vdc<br>dimming |   |
| LED                                                                        |   |
| Number of LEDs: 47                                                         |   |
|                                                                            | _ |

2800

| PROJECT   |      |      |  |
|-----------|------|------|--|
| TYPE      | <br> | <br> |  |
| SPECIFIER |      |      |  |
| QUANTITY  |      | <br> |  |
| DATE      | <br> |      |  |

Ø800mm 31 1/2"