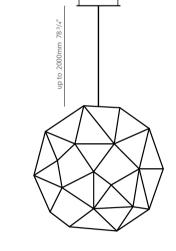

#### GENERAL

| Series: Cosmos Globe                                                                                                                                                                                                                                                                                                                                                                                                                                                                                                                                                                                                                                                                                                                                                                                                                                                                                                                                                                                                                                                                                                                                                                                                                                                                                                                                                                                                                                                                                                                                                                                                                                                                                                                                                                                                                                                                                                                                                                                                                                                                                                           |  |
|--------------------------------------------------------------------------------------------------------------------------------------------------------------------------------------------------------------------------------------------------------------------------------------------------------------------------------------------------------------------------------------------------------------------------------------------------------------------------------------------------------------------------------------------------------------------------------------------------------------------------------------------------------------------------------------------------------------------------------------------------------------------------------------------------------------------------------------------------------------------------------------------------------------------------------------------------------------------------------------------------------------------------------------------------------------------------------------------------------------------------------------------------------------------------------------------------------------------------------------------------------------------------------------------------------------------------------------------------------------------------------------------------------------------------------------------------------------------------------------------------------------------------------------------------------------------------------------------------------------------------------------------------------------------------------------------------------------------------------------------------------------------------------------------------------------------------------------------------------------------------------------------------------------------------------------------------------------------------------------------------------------------------------------------------------------------------------------------------------------------------------|--|
| Brand: Quasar                                                                                                                                                                                                                                                                                                                                                                                                                                                                                                                                                                                                                                                                                                                                                                                                                                                                                                                                                                                                                                                                                                                                                                                                                                                                                                                                                                                                                                                                                                                                                                                                                                                                                                                                                                                                                                                                                                                                                                                                                                                                                                                  |  |
| Division: Design                                                                                                                                                                                                                                                                                                                                                                                                                                                                                                                                                                                                                                                                                                                                                                                                                                                                                                                                                                                                                                                                                                                                                                                                                                                                                                                                                                                                                                                                                                                                                                                                                                                                                                                                                                                                                                                                                                                                                                                                                                                                                                               |  |
| Mounting Type: Suspension                                                                                                                                                                                                                                                                                                                                                                                                                                                                                                                                                                                                                                                                                                                                                                                                                                                                                                                                                                                                                                                                                                                                                                                                                                                                                                                                                                                                                                                                                                                                                                                                                                                                                                                                                                                                                                                                                                                                                                                                                                                                                                      |  |
| Mounting Location: Ceiling                                                                                                                                                                                                                                                                                                                                                                                                                                                                                                                                                                                                                                                                                                                                                                                                                                                                                                                                                                                                                                                                                                                                                                                                                                                                                                                                                                                                                                                                                                                                                                                                                                                                                                                                                                                                                                                                                                                                                                                                                                                                                                     |  |
| Subcategory: Ambient                                                                                                                                                                                                                                                                                                                                                                                                                                                                                                                                                                                                                                                                                                                                                                                                                                                                                                                                                                                                                                                                                                                                                                                                                                                                                                                                                                                                                                                                                                                                                                                                                                                                                                                                                                                                                                                                                                                                                                                                                                                                                                           |  |
| PHYSICAL                                                                                                                                                                                                                                                                                                                                                                                                                                                                                                                                                                                                                                                                                                                                                                                                                                                                                                                                                                                                                                                                                                                                                                                                                                                                                                                                                                                                                                                                                                                                                                                                                                                                                                                                                                                                                                                                                                                                                                                                                                                                                                                       |  |
| Shape: Abstract                                                                                                                                                                                                                                                                                                                                                                                                                                                                                                                                                                                                                                                                                                                                                                                                                                                                                                                                                                                                                                                                                                                                                                                                                                                                                                                                                                                                                                                                                                                                                                                                                                                                                                                                                                                                                                                                                                                                                                                                                                                                                                                |  |
| Diameter (mm): 600                                                                                                                                                                                                                                                                                                                                                                                                                                                                                                                                                                                                                                                                                                                                                                                                                                                                                                                                                                                                                                                                                                                                                                                                                                                                                                                                                                                                                                                                                                                                                                                                                                                                                                                                                                                                                                                                                                                                                                                                                                                                                                             |  |
| Diameter (in): 23 ½                                                                                                                                                                                                                                                                                                                                                                                                                                                                                                                                                                                                                                                                                                                                                                                                                                                                                                                                                                                                                                                                                                                                                                                                                                                                                                                                                                                                                                                                                                                                                                                                                                                                                                                                                                                                                                                                                                                                                                                                                                                                                                            |  |
| Height (mm): 600                                                                                                                                                                                                                                                                                                                                                                                                                                                                                                                                                                                                                                                                                                                                                                                                                                                                                                                                                                                                                                                                                                                                                                                                                                                                                                                                                                                                                                                                                                                                                                                                                                                                                                                                                                                                                                                                                                                                                                                                                                                                                                               |  |
| Height (in): 23 ½                                                                                                                                                                                                                                                                                                                                                                                                                                                                                                                                                                                                                                                                                                                                                                                                                                                                                                                                                                                                                                                                                                                                                                                                                                                                                                                                                                                                                                                                                                                                                                                                                                                                                                                                                                                                                                                                                                                                                                                                                                                                                                              |  |
| Max. Overall Height (mm): 2600                                                                                                                                                                                                                                                                                                                                                                                                                                                                                                                                                                                                                                                                                                                                                                                                                                                                                                                                                                                                                                                                                                                                                                                                                                                                                                                                                                                                                                                                                                                                                                                                                                                                                                                                                                                                                                                                                                                                                                                                                                                                                                 |  |
| Max. Overall Height (in): 102 $\frac{3}{8}$                                                                                                                                                                                                                                                                                                                                                                                                                                                                                                                                                                                                                                                                                                                                                                                                                                                                                                                                                                                                                                                                                                                                                                                                                                                                                                                                                                                                                                                                                                                                                                                                                                                                                                                                                                                                                                                                                                                                                                                                                                                                                    |  |
| Light Distribution: Omnidirectional                                                                                                                                                                                                                                                                                                                                                                                                                                                                                                                                                                                                                                                                                                                                                                                                                                                                                                                                                                                                                                                                                                                                                                                                                                                                                                                                                                                                                                                                                                                                                                                                                                                                                                                                                                                                                                                                                                                                                                                                                                                                                            |  |
| Weight (kg): 4                                                                                                                                                                                                                                                                                                                                                                                                                                                                                                                                                                                                                                                                                                                                                                                                                                                                                                                                                                                                                                                                                                                                                                                                                                                                                                                                                                                                                                                                                                                                                                                                                                                                                                                                                                                                                                                                                                                                                                                                                                                                                                                 |  |
| Weight (lbs): 8.82                                                                                                                                                                                                                                                                                                                                                                                                                                                                                                                                                                                                                                                                                                                                                                                                                                                                                                                                                                                                                                                                                                                                                                                                                                                                                                                                                                                                                                                                                                                                                                                                                                                                                                                                                                                                                                                                                                                                                                                                                                                                                                             |  |
| Fixture Finish: NIC / BRA / BBR                                                                                                                                                                                                                                                                                                                                                                                                                                                                                                                                                                                                                                                                                                                                                                                                                                                                                                                                                                                                                                                                                                                                                                                                                                                                                                                                                                                                                                                                                                                                                                                                                                                                                                                                                                                                                                                                                                                                                                                                                                                                                                |  |
| Fixture Material: Metal                                                                                                                                                                                                                                                                                                                                                                                                                                                                                                                                                                                                                                                                                                                                                                                                                                                                                                                                                                                                                                                                                                                                                                                                                                                                                                                                                                                                                                                                                                                                                                                                                                                                                                                                                                                                                                                                                                                                                                                                                                                                                                        |  |
| Cable Details: 2000mm Cable                                                                                                                                                                                                                                                                                                                                                                                                                                                                                                                                                                                                                                                                                                                                                                                                                                                                                                                                                                                                                                                                                                                                                                                                                                                                                                                                                                                                                                                                                                                                                                                                                                                                                                                                                                                                                                                                                                                                                                                                                                                                                                    |  |
| Upon Request: Custom Sizes                                                                                                                                                                                                                                                                                                                                                                                                                                                                                                                                                                                                                                                                                                                                                                                                                                                                                                                                                                                                                                                                                                                                                                                                                                                                                                                                                                                                                                                                                                                                                                                                                                                                                                                                                                                                                                                                                                                                                                                                                                                                                                     |  |
| ELECTRICAL                                                                                                                                                                                                                                                                                                                                                                                                                                                                                                                                                                                                                                                                                                                                                                                                                                                                                                                                                                                                                                                                                                                                                                                                                                                                                                                                                                                                                                                                                                                                                                                                                                                                                                                                                                                                                                                                                                                                                                                                                                                                                                                     |  |
| Lamp Type: LED                                                                                                                                                                                                                                                                                                                                                                                                                                                                                                                                                                                                                                                                                                                                                                                                                                                                                                                                                                                                                                                                                                                                                                                                                                                                                                                                                                                                                                                                                                                                                                                                                                                                                                                                                                                                                                                                                                                                                                                                                                                                                                                 |  |
| Input Wattage (W): 16.2                                                                                                                                                                                                                                                                                                                                                                                                                                                                                                                                                                                                                                                                                                                                                                                                                                                                                                                                                                                                                                                                                                                                                                                                                                                                                                                                                                                                                                                                                                                                                                                                                                                                                                                                                                                                                                                                                                                                                                                                                                                                                                        |  |
| Dimming: 0-10V Dimming / Phase Dimming (120Vac Only)                                                                                                                                                                                                                                                                                                                                                                                                                                                                                                                                                                                                                                                                                                                                                                                                                                                                                                                                                                                                                                                                                                                                                                                                                                                                                                                                                                                                                                                                                                                                                                                                                                                                                                                                                                                                                                                                                                                                                                                                                                                                           |  |
| Driver Included: Yes                                                                                                                                                                                                                                                                                                                                                                                                                                                                                                                                                                                                                                                                                                                                                                                                                                                                                                                                                                                                                                                                                                                                                                                                                                                                                                                                                                                                                                                                                                                                                                                                                                                                                                                                                                                                                                                                                                                                                                                                                                                                                                           |  |
| Driver Location: Integrated                                                                                                                                                                                                                                                                                                                                                                                                                                                                                                                                                                                                                                                                                                                                                                                                                                                                                                                                                                                                                                                                                                                                                                                                                                                                                                                                                                                                                                                                                                                                                                                                                                                                                                                                                                                                                                                                                                                                                                                                                                                                                                    |  |
| Driver Type: Constant Voltage - Universal                                                                                                                                                                                                                                                                                                                                                                                                                                                                                                                                                                                                                                                                                                                                                                                                                                                                                                                                                                                                                                                                                                                                                                                                                                                                                                                                                                                                                                                                                                                                                                                                                                                                                                                                                                                                                                                                                                                                                                                                                                                                                      |  |
| Driver Class: Class 2                                                                                                                                                                                                                                                                                                                                                                                                                                                                                                                                                                                                                                                                                                                                                                                                                                                                                                                                                                                                                                                                                                                                                                                                                                                                                                                                                                                                                                                                                                                                                                                                                                                                                                                                                                                                                                                                                                                                                                                                                                                                                                          |  |
| Input Voltage (V): 120 - 277                                                                                                                                                                                                                                                                                                                                                                                                                                                                                                                                                                                                                                                                                                                                                                                                                                                                                                                                                                                                                                                                                                                                                                                                                                                                                                                                                                                                                                                                                                                                                                                                                                                                                                                                                                                                                                                                                                                                                                                                                                                                                                   |  |
| $O_{1}$ $(a)$ $(a$ |  |

#### GENERAL

| Series: Cosmos Globe                                                       |   |
|----------------------------------------------------------------------------|---|
| Brand: Quasar                                                              |   |
| Division: Design                                                           |   |
| Mounting Type: Suspension                                                  |   |
| Mounting Location: Ceiling                                                 |   |
| Subcategory: Ambient                                                       |   |
| PHYSICAL                                                                   |   |
| Shape: Abstract                                                            |   |
| Diameter (mm): 800                                                         |   |
| Diameter (in): $31\frac{1}{2}$                                             |   |
| Height (mm): 800                                                           |   |
| Height (in): 31 <sup>1</sup> / <sub>2</sub>                                |   |
| Max. Overall Height (mm): 2800                                             |   |
| Max. Overall Height (in): 110 ¼                                            | _ |
| Light Distribution: Omnidirectional                                        |   |
| Fixture Finish: NIC / BRA / BBR                                            |   |
| Fixture Material: Metal                                                    |   |
| Cable Details: 2000mm Cable                                                |   |
| Upon Request: Custom Sizes                                                 |   |
| ELECTRICAL                                                                 |   |
| Lamp Type: LED                                                             |   |
| Input Wattage (W): 28.2                                                    |   |
| Dimming: 0-10V Dimming / Phase Dimming (120Vac Only)                       |   |
| Driver Included: Yes                                                       |   |
| Driver Location: Integrated                                                |   |
| Driver Type: Constant Voltage - Universal                                  |   |
| Driver Class: Class 2                                                      |   |
| Input Voltage (V): 120 - 277                                               |   |
| Output Voltage (V): 12                                                     |   |
| Upon Request: (Not included - see components) Integral: 0-10Vdc<br>dimming |   |
| LED                                                                        |   |
| Number of LEDs: 47                                                         |   |
|                                                                            | _ |

#### GENERAL

| Series: Cosmos Globe                                            |
|-----------------------------------------------------------------|
| Brand: Quasar                                                   |
| Division: Design                                                |
| Mounting Type: Suspension                                       |
| Mounting Location: Ceiling                                      |
| Subcategory: Ambient                                            |
| PHYSICAL                                                        |
| Shape: Abstract                                                 |
| Diameter (mm): 1000                                             |
| Diameter (in): 39 3/8                                           |
| Height (mm): 1000                                               |
| Height (in): 39 $\frac{3}{8}$                                   |
| Max. Overall Height (mm): 3000                                  |
| Max. Overall Height (in): 118 1/8                               |
| Light Distribution: Omnidirectional                             |
| Fixture Finish: NIC / BRA / BBR                                 |
| Fixture Material: Metal                                         |
| Cable Details: 2000mm Cable                                     |
| Upon Request: Custom Sizes                                      |
| ELECTRICAL                                                      |
| Lamp Type: LED                                                  |
| Input Wattage (W): 58.8                                         |
| Dimming: 0-10V Dimming / Phase Dimming (120Vac Only)            |
| Driver Included: Yes                                            |
| Driver Location: Integrated                                     |
| Driver Type: Constant Voltage - Universal                       |
| Driver Class: Class 2                                           |
| Input Voltage (V): 120 - 277                                    |
| Output Voltage (V): 12                                          |
| Upon Request: (Not included - see components) Integral: 0-10Vdc |
| dimming                                                         |
| LED                                                             |
| Number of LEDs: 98                                              |
| Color Temperature (°K): 2400 / 2800                             |

#### GENERAL

| Series: Cosmos Globe                                 |  |
|------------------------------------------------------|--|
| Brand: Quasar                                        |  |
| Division: Design                                     |  |
| Mounting Type: Suspension                            |  |
| Mounting Location: Ceiling                           |  |
| Subcategory: Ambient                                 |  |
| PHYSICAL                                             |  |
| Shape: Abstract                                      |  |
| Diameter (mm): 1200                                  |  |
| Diameter (in): 47 $\frac{1}{4}$                      |  |
| Height (mm): 1200                                    |  |
| Height (in): 47 ¼                                    |  |
| Max. Overall Height (mm): 3200                       |  |
| Max. Overall Height (in): 126                        |  |
| Light Distribution: Omnidirectional                  |  |
| Fixture Finish: NIC / BRA / BBR                      |  |
| Fixture Material: Metal                              |  |
| Cable Details: 2000mm Cable                          |  |
| Upon Request: Custom Sizes                           |  |
| ELECTRICAL                                           |  |
| Lamp Type: LED                                       |  |
| Input Wattage (W): 94.2                              |  |
| Dimming: 0-10V Dimming / Phase Dimming (120Vac Only) |  |
| Driver Included: Yes                                 |  |
| Driver Location: Integrated                          |  |
| Driver Type: Constant Voltage - Universal            |  |
| Driver Class: Class 2                                |  |
| Input Voltage (V): 120 - 277                         |  |
| Output Voltage (V): 12                               |  |
| LED                                                  |  |
| Number of LEDs: 157                                  |  |
| Color Temperature (°K): 2400 / 2800                  |  |
| Max. Delivered Lumen (lm): 4710 (2800K)              |  |
| CRI: >90 CRI                                         |  |
| Lamp Life (hrs): 50000                               |  |
|                                                      |  |