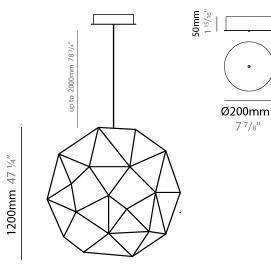

#### GENERAL

| Series: Cosmos Globe                                 |  |
|------------------------------------------------------|--|
| Brand: Quasar                                        |  |
| Division: Design                                     |  |
| Mounting Type: Suspension                            |  |
| Mounting Location: Ceiling                           |  |
| Subcategory: Ambient                                 |  |
| PHYSICAL                                             |  |
| Shape: Abstract                                      |  |
| Diameter (mm): 1200                                  |  |
| Diameter (in): 47 $\frac{1}{4}$                      |  |
| Height (mm): 1200                                    |  |
| Height (in): 47 ¼                                    |  |
| Max. Overall Height (mm): 3200                       |  |
| Max. Overall Height (in): 126                        |  |
| Light Distribution: Omnidirectional                  |  |
| Fixture Finish: NIC / BRA / BBR                      |  |
| Fixture Material: Metal                              |  |
| Cable Details: 2000mm Cable                          |  |
| Upon Request: Custom Sizes                           |  |
| ELECTRICAL                                           |  |
| Lamp Type: LED                                       |  |
| Input Wattage (W): 94.2                              |  |
| Dimming: 0-10V Dimming / Phase Dimming (120Vac Only) |  |
| Driver Included: Yes                                 |  |
| Driver Location: Integrated                          |  |
| Driver Type: Constant Voltage - Universal            |  |
| Driver Class: Class 2                                |  |
| Input Voltage (V): 120 - 277                         |  |
| Output Voltage (V): 12                               |  |
| LED                                                  |  |
| Number of LEDs: 157                                  |  |
| Color Temperature (°K): 2400 / 2800                  |  |
| Max. Delivered Lumen (lm): 4710 (2800K)              |  |
| CRI: >90 CRI                                         |  |
| Lamp Life (hrs): 50000                               |  |
|                                                      |  |