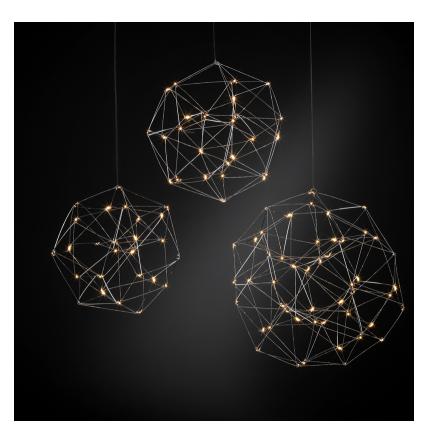

## **COSMOS GLOBE SUSPENSION**

#### GENERAL

| Series: Cosmos Globe                                                                                                                                                                                                                                                                                                                                                                                                                                                                                                                                                                                                                                                                                                                                                                                                                                                                                                                                                                                                                                                                                                                                                                                                                                                                                                                                                                                                                                                                                                                                                                                                                                                                                                                                                                                                                                                                                                                                                                                                                                                                                                           |  |
|--------------------------------------------------------------------------------------------------------------------------------------------------------------------------------------------------------------------------------------------------------------------------------------------------------------------------------------------------------------------------------------------------------------------------------------------------------------------------------------------------------------------------------------------------------------------------------------------------------------------------------------------------------------------------------------------------------------------------------------------------------------------------------------------------------------------------------------------------------------------------------------------------------------------------------------------------------------------------------------------------------------------------------------------------------------------------------------------------------------------------------------------------------------------------------------------------------------------------------------------------------------------------------------------------------------------------------------------------------------------------------------------------------------------------------------------------------------------------------------------------------------------------------------------------------------------------------------------------------------------------------------------------------------------------------------------------------------------------------------------------------------------------------------------------------------------------------------------------------------------------------------------------------------------------------------------------------------------------------------------------------------------------------------------------------------------------------------------------------------------------------|--|
| Brand: Quasar                                                                                                                                                                                                                                                                                                                                                                                                                                                                                                                                                                                                                                                                                                                                                                                                                                                                                                                                                                                                                                                                                                                                                                                                                                                                                                                                                                                                                                                                                                                                                                                                                                                                                                                                                                                                                                                                                                                                                                                                                                                                                                                  |  |
| Division: Design                                                                                                                                                                                                                                                                                                                                                                                                                                                                                                                                                                                                                                                                                                                                                                                                                                                                                                                                                                                                                                                                                                                                                                                                                                                                                                                                                                                                                                                                                                                                                                                                                                                                                                                                                                                                                                                                                                                                                                                                                                                                                                               |  |
| Mounting Type: Suspension                                                                                                                                                                                                                                                                                                                                                                                                                                                                                                                                                                                                                                                                                                                                                                                                                                                                                                                                                                                                                                                                                                                                                                                                                                                                                                                                                                                                                                                                                                                                                                                                                                                                                                                                                                                                                                                                                                                                                                                                                                                                                                      |  |
| Mounting Location: Ceiling                                                                                                                                                                                                                                                                                                                                                                                                                                                                                                                                                                                                                                                                                                                                                                                                                                                                                                                                                                                                                                                                                                                                                                                                                                                                                                                                                                                                                                                                                                                                                                                                                                                                                                                                                                                                                                                                                                                                                                                                                                                                                                     |  |
| Subcategory: Ambient                                                                                                                                                                                                                                                                                                                                                                                                                                                                                                                                                                                                                                                                                                                                                                                                                                                                                                                                                                                                                                                                                                                                                                                                                                                                                                                                                                                                                                                                                                                                                                                                                                                                                                                                                                                                                                                                                                                                                                                                                                                                                                           |  |
| PHYSICAL                                                                                                                                                                                                                                                                                                                                                                                                                                                                                                                                                                                                                                                                                                                                                                                                                                                                                                                                                                                                                                                                                                                                                                                                                                                                                                                                                                                                                                                                                                                                                                                                                                                                                                                                                                                                                                                                                                                                                                                                                                                                                                                       |  |
| Shape: Abstract                                                                                                                                                                                                                                                                                                                                                                                                                                                                                                                                                                                                                                                                                                                                                                                                                                                                                                                                                                                                                                                                                                                                                                                                                                                                                                                                                                                                                                                                                                                                                                                                                                                                                                                                                                                                                                                                                                                                                                                                                                                                                                                |  |
| Diameter (mm): 600                                                                                                                                                                                                                                                                                                                                                                                                                                                                                                                                                                                                                                                                                                                                                                                                                                                                                                                                                                                                                                                                                                                                                                                                                                                                                                                                                                                                                                                                                                                                                                                                                                                                                                                                                                                                                                                                                                                                                                                                                                                                                                             |  |
| Diameter (in): 23 ½                                                                                                                                                                                                                                                                                                                                                                                                                                                                                                                                                                                                                                                                                                                                                                                                                                                                                                                                                                                                                                                                                                                                                                                                                                                                                                                                                                                                                                                                                                                                                                                                                                                                                                                                                                                                                                                                                                                                                                                                                                                                                                            |  |
| Height (mm): 600                                                                                                                                                                                                                                                                                                                                                                                                                                                                                                                                                                                                                                                                                                                                                                                                                                                                                                                                                                                                                                                                                                                                                                                                                                                                                                                                                                                                                                                                                                                                                                                                                                                                                                                                                                                                                                                                                                                                                                                                                                                                                                               |  |
| Height (in): 23 ½                                                                                                                                                                                                                                                                                                                                                                                                                                                                                                                                                                                                                                                                                                                                                                                                                                                                                                                                                                                                                                                                                                                                                                                                                                                                                                                                                                                                                                                                                                                                                                                                                                                                                                                                                                                                                                                                                                                                                                                                                                                                                                              |  |
| Max. Overall Height (mm): 2600                                                                                                                                                                                                                                                                                                                                                                                                                                                                                                                                                                                                                                                                                                                                                                                                                                                                                                                                                                                                                                                                                                                                                                                                                                                                                                                                                                                                                                                                                                                                                                                                                                                                                                                                                                                                                                                                                                                                                                                                                                                                                                 |  |
| Max. Overall Height (in): 102 $\frac{3}{8}$                                                                                                                                                                                                                                                                                                                                                                                                                                                                                                                                                                                                                                                                                                                                                                                                                                                                                                                                                                                                                                                                                                                                                                                                                                                                                                                                                                                                                                                                                                                                                                                                                                                                                                                                                                                                                                                                                                                                                                                                                                                                                    |  |
| Light Distribution: Omnidirectional                                                                                                                                                                                                                                                                                                                                                                                                                                                                                                                                                                                                                                                                                                                                                                                                                                                                                                                                                                                                                                                                                                                                                                                                                                                                                                                                                                                                                                                                                                                                                                                                                                                                                                                                                                                                                                                                                                                                                                                                                                                                                            |  |
| Weight (kg): 4                                                                                                                                                                                                                                                                                                                                                                                                                                                                                                                                                                                                                                                                                                                                                                                                                                                                                                                                                                                                                                                                                                                                                                                                                                                                                                                                                                                                                                                                                                                                                                                                                                                                                                                                                                                                                                                                                                                                                                                                                                                                                                                 |  |
| Weight (lbs): 8.82                                                                                                                                                                                                                                                                                                                                                                                                                                                                                                                                                                                                                                                                                                                                                                                                                                                                                                                                                                                                                                                                                                                                                                                                                                                                                                                                                                                                                                                                                                                                                                                                                                                                                                                                                                                                                                                                                                                                                                                                                                                                                                             |  |
| Fixture Finish: NIC / BRA / BBR                                                                                                                                                                                                                                                                                                                                                                                                                                                                                                                                                                                                                                                                                                                                                                                                                                                                                                                                                                                                                                                                                                                                                                                                                                                                                                                                                                                                                                                                                                                                                                                                                                                                                                                                                                                                                                                                                                                                                                                                                                                                                                |  |
| Fixture Material: Metal                                                                                                                                                                                                                                                                                                                                                                                                                                                                                                                                                                                                                                                                                                                                                                                                                                                                                                                                                                                                                                                                                                                                                                                                                                                                                                                                                                                                                                                                                                                                                                                                                                                                                                                                                                                                                                                                                                                                                                                                                                                                                                        |  |
| Cable Details: 2000mm Cable                                                                                                                                                                                                                                                                                                                                                                                                                                                                                                                                                                                                                                                                                                                                                                                                                                                                                                                                                                                                                                                                                                                                                                                                                                                                                                                                                                                                                                                                                                                                                                                                                                                                                                                                                                                                                                                                                                                                                                                                                                                                                                    |  |
| Upon Request: Custom Sizes                                                                                                                                                                                                                                                                                                                                                                                                                                                                                                                                                                                                                                                                                                                                                                                                                                                                                                                                                                                                                                                                                                                                                                                                                                                                                                                                                                                                                                                                                                                                                                                                                                                                                                                                                                                                                                                                                                                                                                                                                                                                                                     |  |
| ELECTRICAL                                                                                                                                                                                                                                                                                                                                                                                                                                                                                                                                                                                                                                                                                                                                                                                                                                                                                                                                                                                                                                                                                                                                                                                                                                                                                                                                                                                                                                                                                                                                                                                                                                                                                                                                                                                                                                                                                                                                                                                                                                                                                                                     |  |
| Lamp Type: LED                                                                                                                                                                                                                                                                                                                                                                                                                                                                                                                                                                                                                                                                                                                                                                                                                                                                                                                                                                                                                                                                                                                                                                                                                                                                                                                                                                                                                                                                                                                                                                                                                                                                                                                                                                                                                                                                                                                                                                                                                                                                                                                 |  |
| Input Wattage (W): 16.2                                                                                                                                                                                                                                                                                                                                                                                                                                                                                                                                                                                                                                                                                                                                                                                                                                                                                                                                                                                                                                                                                                                                                                                                                                                                                                                                                                                                                                                                                                                                                                                                                                                                                                                                                                                                                                                                                                                                                                                                                                                                                                        |  |
| Dimming: 0-10V Dimming / Phase Dimming (120Vac Only)                                                                                                                                                                                                                                                                                                                                                                                                                                                                                                                                                                                                                                                                                                                                                                                                                                                                                                                                                                                                                                                                                                                                                                                                                                                                                                                                                                                                                                                                                                                                                                                                                                                                                                                                                                                                                                                                                                                                                                                                                                                                           |  |
| Driver Included: Yes                                                                                                                                                                                                                                                                                                                                                                                                                                                                                                                                                                                                                                                                                                                                                                                                                                                                                                                                                                                                                                                                                                                                                                                                                                                                                                                                                                                                                                                                                                                                                                                                                                                                                                                                                                                                                                                                                                                                                                                                                                                                                                           |  |
| Driver Location: Integrated                                                                                                                                                                                                                                                                                                                                                                                                                                                                                                                                                                                                                                                                                                                                                                                                                                                                                                                                                                                                                                                                                                                                                                                                                                                                                                                                                                                                                                                                                                                                                                                                                                                                                                                                                                                                                                                                                                                                                                                                                                                                                                    |  |
| Driver Type: Constant Voltage - Universal                                                                                                                                                                                                                                                                                                                                                                                                                                                                                                                                                                                                                                                                                                                                                                                                                                                                                                                                                                                                                                                                                                                                                                                                                                                                                                                                                                                                                                                                                                                                                                                                                                                                                                                                                                                                                                                                                                                                                                                                                                                                                      |  |
| Driver Class: Class 2                                                                                                                                                                                                                                                                                                                                                                                                                                                                                                                                                                                                                                                                                                                                                                                                                                                                                                                                                                                                                                                                                                                                                                                                                                                                                                                                                                                                                                                                                                                                                                                                                                                                                                                                                                                                                                                                                                                                                                                                                                                                                                          |  |
| Input Voltage (V): 120 - 277                                                                                                                                                                                                                                                                                                                                                                                                                                                                                                                                                                                                                                                                                                                                                                                                                                                                                                                                                                                                                                                                                                                                                                                                                                                                                                                                                                                                                                                                                                                                                                                                                                                                                                                                                                                                                                                                                                                                                                                                                                                                                                   |  |
| $O_{1}$ $(a)$ $(a$ |  |

#### GENERAL

| Series: Cosmos Globe                                                       |   |
|----------------------------------------------------------------------------|---|
| Brand: Quasar                                                              |   |
| Division: Design                                                           |   |
| Mounting Type: Suspension                                                  |   |
| Mounting Location: Ceiling                                                 |   |
| Subcategory: Ambient                                                       |   |
| PHYSICAL                                                                   |   |
| Shape: Abstract                                                            |   |
| Diameter (mm): 800                                                         |   |
| Diameter (in): $31\frac{1}{2}$                                             |   |
| Height (mm): 800                                                           |   |
| Height (in): 31 <sup>1</sup> / <sub>2</sub>                                |   |
| Max. Overall Height (mm): 2800                                             |   |
| Max. Overall Height (in): 110 ¼                                            | _ |
| Light Distribution: Omnidirectional                                        |   |
| Fixture Finish: NIC / BRA / BBR                                            |   |
| Fixture Material: Metal                                                    |   |
| Cable Details: 2000mm Cable                                                |   |
| Upon Request: Custom Sizes                                                 |   |
| ELECTRICAL                                                                 |   |
| Lamp Type: LED                                                             |   |
| Input Wattage (W): 28.2                                                    |   |
| Dimming: 0-10V Dimming / Phase Dimming (120Vac Only)                       |   |
| Driver Included: Yes                                                       |   |
| Driver Location: Integrated                                                |   |
| Driver Type: Constant Voltage - Universal                                  |   |
| Driver Class: Class 2                                                      |   |
| Input Voltage (V): 120 - 277                                               |   |
| Output Voltage (V): 12                                                     |   |
| Upon Request: (Not included - see components) Integral: 0-10Vdc<br>dimming |   |
| LED                                                                        |   |
| Number of LEDs: 47                                                         |   |
|                                                                            | _ |

#### GENERAL

| Series: Cosmos Globe                                            |
|-----------------------------------------------------------------|
| Brand: Quasar                                                   |
| Division: Design                                                |
| Mounting Type: Suspension                                       |
| Mounting Location: Ceiling                                      |
| Subcategory: Ambient                                            |
| PHYSICAL                                                        |
| Shape: Abstract                                                 |
| Diameter (mm): 1000                                             |
| Diameter (in): 39 3/8                                           |
| Height (mm): 1000                                               |
| Height (in): 39 $\frac{3}{8}$                                   |
| Max. Overall Height (mm): 3000                                  |
| Max. Overall Height (in): 118 1/8                               |
| Light Distribution: Omnidirectional                             |
| Fixture Finish: NIC / BRA / BBR                                 |
| Fixture Material: Metal                                         |
| Cable Details: 2000mm Cable                                     |
| Upon Request: Custom Sizes                                      |
| ELECTRICAL                                                      |
| Lamp Type: LED                                                  |
| Input Wattage (W): 58.8                                         |
| Dimming: 0-10V Dimming / Phase Dimming (120Vac Only)            |
| Driver Included: Yes                                            |
| Driver Location: Integrated                                     |
| Driver Type: Constant Voltage - Universal                       |
| Driver Class: Class 2                                           |
| Input Voltage (V): 120 - 277                                    |
| Output Voltage (V): 12                                          |
| Upon Request: (Not included - see components) Integral: 0-10Vdc |
| dimming                                                         |
| LED                                                             |
| Number of LEDs: 98                                              |
| Color Temperature (°K): 2400 / 2800                             |

#### GENERAL

| Series: Cosmos Globe                                 |  |
|------------------------------------------------------|--|
| Brand: Quasar                                        |  |
| Division: Design                                     |  |
| Mounting Type: Suspension                            |  |
| Mounting Location: Ceiling                           |  |
| Subcategory: Ambient                                 |  |
| PHYSICAL                                             |  |
| Shape: Abstract                                      |  |
| Diameter (mm): 1200                                  |  |
| Diameter (in): 47 $\frac{1}{4}$                      |  |
| Height (mm): 1200                                    |  |
| Height (in): 47 ¼                                    |  |
| Max. Overall Height (mm): 3200                       |  |
| Max. Overall Height (in): 126                        |  |
| Light Distribution: Omnidirectional                  |  |
| Fixture Finish: NIC / BRA / BBR                      |  |
| Fixture Material: Metal                              |  |
| Cable Details: 2000mm Cable                          |  |
| Upon Request: Custom Sizes                           |  |
| ELECTRICAL                                           |  |
| Lamp Type: LED                                       |  |
| Input Wattage (W): 94.2                              |  |
| Dimming: 0-10V Dimming / Phase Dimming (120Vac Only) |  |
| Driver Included: Yes                                 |  |
| Driver Location: Integrated                          |  |
| Driver Type: Constant Voltage - Universal            |  |
| Driver Class: Class 2                                |  |
| Input Voltage (V): 120 - 277                         |  |
| Output Voltage (V): 12                               |  |
| LED                                                  |  |
| Number of LEDs: 157                                  |  |
| Color Temperature (°K): 2400 / 2800                  |  |
| Max. Delivered Lumen (lm): 4710 (2800K)              |  |
| CRI: >90 CRI                                         |  |
| Lamp Life (hrs): 50000                               |  |
|                                                      |  |